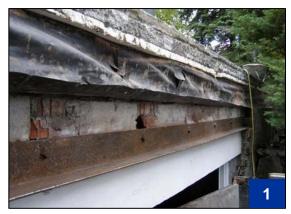

#### Photo 2:

The Alpha team removed the existing brick pavers and failed waterproofing system down to the precast planks, and disposed of a hand rail system. They also built handicap-access ramps and performed other structural repairs.