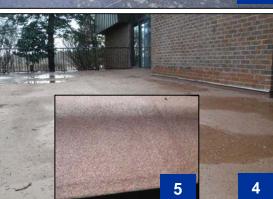

### Photo 4 (and inset photo 5):

A top coat of Kemper Epoxy was applied with a blend of colored aggregates cast in the surface to provide skid resistance.

This unique and successfully-installed system provides the owners and residents of Crown Point Condominiums with an aesthetically pleasing, safe and waterproof deck.