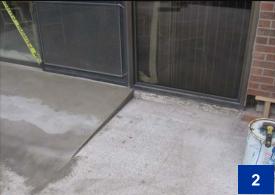

### Photo 3:

Kemper 2K PUR catalyzed urethane with reinforcing fabric was used to reconstruct the flashing and waterproof the total deck area. Thru-wall flashing and masonry was then installed, along with an updated railing system.