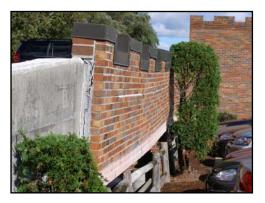

## PROJECT PROFILE: Sheraton Tara Hotel – Framingham, MA

Parking Garage

Project Engineer: Russo Barr Engineering

The parking garage project at the Sheraton Tara Hotel in Framingham, MA involved many aspects of the restoration process, including removal of masonry units, sidewalks and concrete side walls, topping slabs and precast panels.

## The Restoration Process:

- · Precast panels were removed and replaced with new units as needed
- Rebar was replaced and concrete was formed and poured for new sidewalks, side walls and topping slabs.
- This project also included painting of structural steel, sealants, drains and a new non skid traffic deck coating.