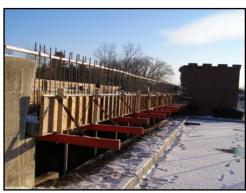

## PROJECT PROFILE: Sheraton Tara Hotel – Framingham, MA

Parking Garage

Project Engineer: Russo Barr Engineering

The parking garage project at the Sheraton Tara Hotel in Framingham, MA involved many aspects of the restoration process, including removal of masonry units, sidewalks and concrete side walls, topping slabs and precast panels.

## The Restoration Process:

- · Precast panels were removed and replaced with new units as needed
- Rebar was replaced and concrete was formed and poured for new sidewalks, side walls and topping slabs.
- This project also included painting of structural steel, sealants, drains and a new non skid traffic deck coating.