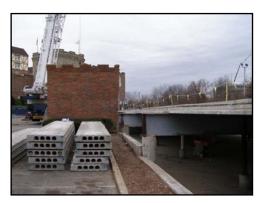

## PROJECT PROFILE: Sheraton Tara Hotel – Framingham, MA

Parking Garage

Project Engineer: Russo Barr Engineering

The parking garage project at the Sheraton Tara Hotel in Framingham, MA involved many aspects of the restoration process, including removal of masonry units, sidewalks and concrete side walls, topping slabs and precast panels.

## The Restoration Process:

- · Precast panels were removed and replaced with new units as needed
- Rebar was replaced and concrete was formed and poured for new sidewalks, side walls and topping slabs.
- This project also included painting of structural steel, sealants, drains and a new non skid traffic deck coating.