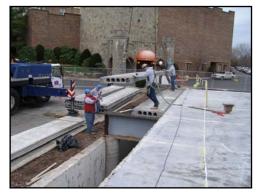

## PROJECT PROFILE: Sheraton Tara Hotel – Framingham, MA

Parking Garage

Project Engineer: Russo Barr Engineering

The parking garage project at the Sheraton Tara Hotel in Framingham, MA involved many aspects of the restoration process, including removal of masonry units, sidewalks and concrete side walls, topping slabs and precast panels.

## The Restoration Process:

- · Precast panels were removed and replaced with new units as needed
- Rebar was replaced and concrete was formed and poured for new sidewalks, side walls and topping slabs.
- This project also included painting of structural steel, sealants, drains and a new non skid traffic deck coating.