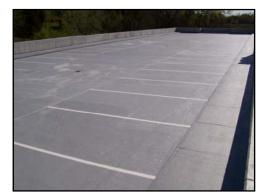

## The Restoration Process:

- · Precast panels were removed and replaced with new units as needed
- Rebar was replaced and concrete was formed and poured for new sidewalks, side walls and topping slabs.
- This project also included painting of structural steel, sealants, drains and a new non skid traffic deck coating.