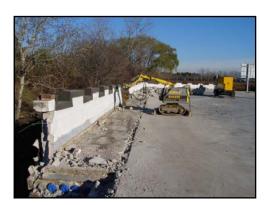

## PROJECT PROFILE: Sheraton Tara Hotel – Framingham, MA

Parking Garage

Project Engineer: Russo Barr Engineering

The parking garage project at the Sheraton Tara Hotel in Framingham, MA involved many aspects of the restoration process, including removal of masonry units, sidewalks and concrete side walls, topping slabs and precast panels.

## The Restoration Process:

- · Precast panels were removed and replaced with new units as needed
- Rebar was replaced and concrete was formed and poured for new sidewalks, side walls and topping slabs.
- This project also included painting of structural steel, sealants, drains and a new non skid traffic deck coating.